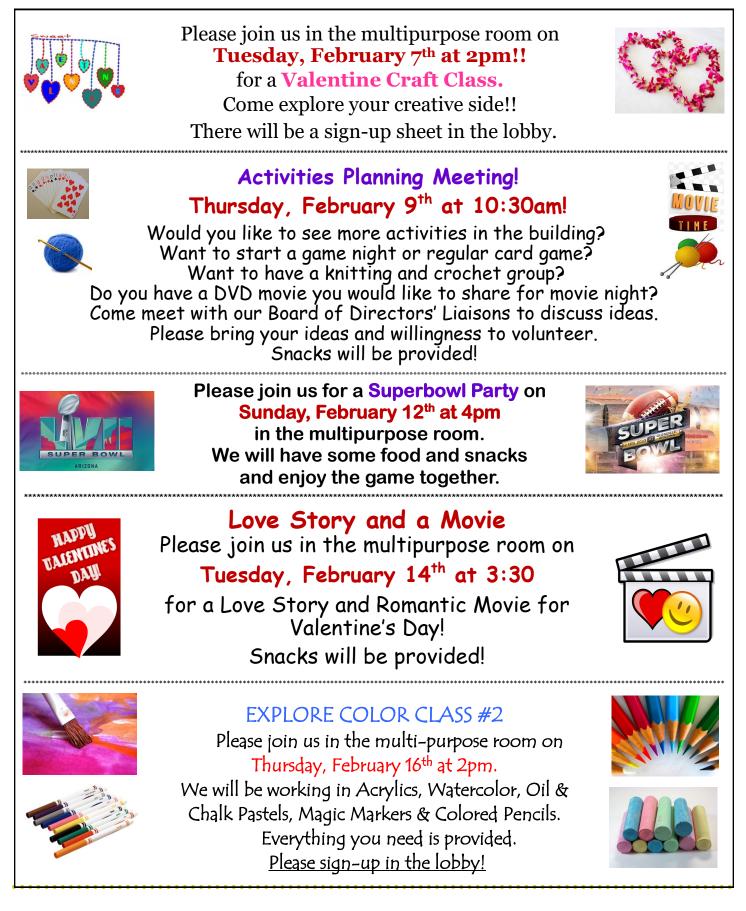

# 1<sup>ST</sup> ANNUAL COVENANT HOUSE LA FIESTA DE LOS VAQUEROS

WHAT? COWBOY LUNCH AND EARN BADGES BY PARTICIPATING IN FUN RODEO GAMES!!! (all level of abilities are welcome to participate)

# WHEN? <u>FRIDAY, FEBRUARY 24<sup>TH</sup></u> LUNCH AT NOON <u>(Please sign up in the lobby)</u> RODEO FROM 1:00PM TO 2:30PM WHERE? MULTI-PURPOSE ROOM

Fage 6