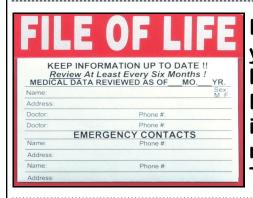

It is very important to keep your File of Life on your refrigerator. The paramedics always look there when responding to an emergency. Please take a look at your File of Life to see if it needs to be up-dated (check it every six months), or if you don't have one, please see Teresa.