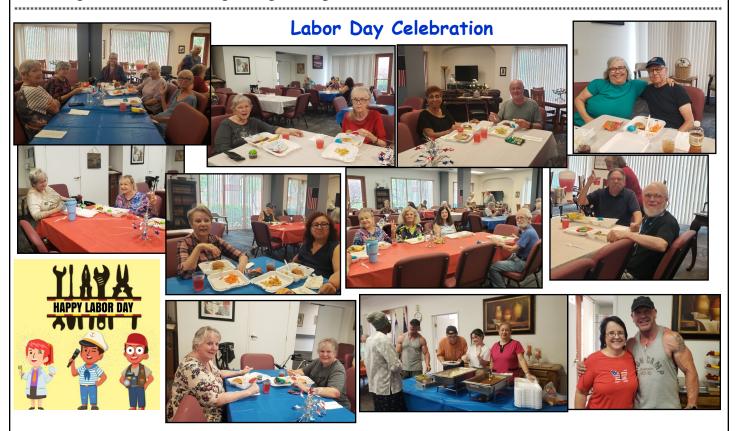

# \*\*\*Service Coordinator News --- Teresa Wachala\*\*\*

Wow! Hard to believe that Fall is already upon us. I love everything pumpkin this time of year and look forward to baking again!

As Flu season is also upon us, and Covid is still around, please do what you can to be safe and healthy. We are a vulnerable population, so please keep others safe as well. As always, if you are experiencing any sickness or flu-like symptoms, please stay home until you are feeling better.

We continue to be blessed with new residents, and look forward to seeing new friendships blossom within our community.

It's so great to see more residents participating! It's hard to believe that the Holidays are almost upon us and I look forward to having more celebrations.