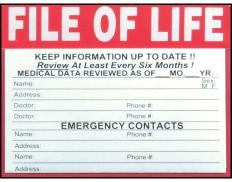

Stay home if you are feeling ill!

It is very important to keep your File of Life on your refrigerator. The paramedics always look there when responding to an emergency. Please take a look at your File of Life to see if it needs to be up-dated (check it every six months), or if you don't have one, please see Teresa.